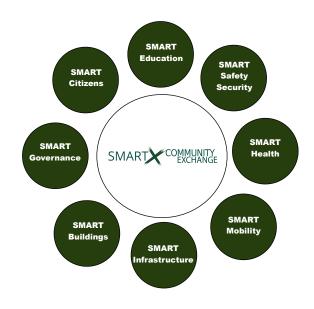

## IS YOUR BUSINESS PLANNING TO EXPAND YOUR OPERATIONS IN THE UNITED STATES?

The mega trend of SMART communities is set to drive urban development for the next decade. SMART growth will drive demand for SMART Education, SMART Workforce Training, SMART Safety and Security, SMART Health, SMART Mobility, SMART Infrastructure, SMART buildings, SMART Governance, SMART Citizens, SMART concepts, and new business models.